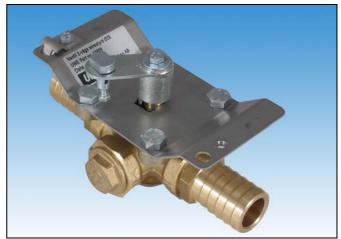

# Design

The assembly consists of a valve, which is either 2-way or 3-way, and a wire to enable transmission from the operating unit to the valve.

Figure: Manual wire control