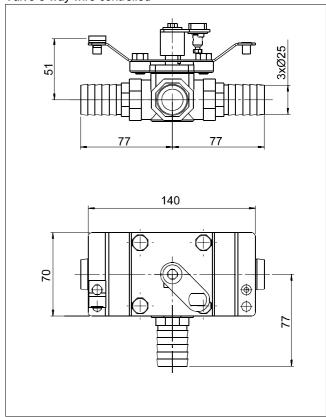

-----------|--|
| Max temp.                  | 110 °C    |  |
| Max. differential pressure | 200 kPa   |  |
| Torque                     | 3Nm (max) |  |
| Stroke                     | 40mm      |  |

#### **Materials**

Valve 2- and 3-way wire-controlled

| •               |                        |  |
|-----------------|------------------------|--|
| Valve body      | Brass                  |  |
| Shaft & slide   | Brass                  |  |
| Hose connection | Brass                  |  |
| Bearing         | PPO                    |  |
| Motor mount     | Zink                   |  |
| O-rings         | EPDM (dim. 11,91x2,62) |  |
| Wire control    | Galvanized steel       |  |
|                 |                        |  |

### **Installation Dimensions**

Valve 3-way wire controlled



# **Products**

| Description                                 | Part No. |  |
|---------------------------------------------|----------|--|
| Valve 3-way wire controlled Ø25             | 13759    |  |
| Valve 3-way wire controlled Ø28             | 13805    |  |
| Valve 2-way wire controlled Ø25             | 13808    |  |
|                                             |          |  |
| Valve 2-way wire controlled Ø28             | 13809    |  |
| Wire plastic-coated Ø5<br>Sold by the metre | 11873    |  |

UWE Verken AB
Box 262
S-601 04 Norrköping, Sweden
Phone +46 11 24 88 00
Fax +46 11 12 47 04
www.uwe.se